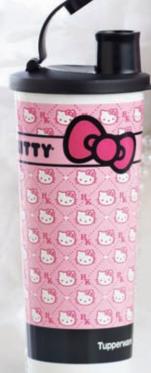

# **Tupperware**

collector's series!

a Hello Kitty® "Bowtastic" Lunch Set\*-exclusive!

Presenting the first of our exclusive, collector's series Hello Kitty® lunch sets. Celebrate your inner crazy cat lady by collecting them all in the coming months. Includes Sandwich Keeper and 16-oz./470 mL tumbler with liquid-tight seal and flip-top spout. \$22 value. Save \$5.50!

81987 \$16.50

\*Artwork not covered by Limited Lifetime Warranty.

®1976, 2013 Sanrio Co., Ltd.