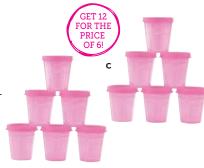

#### Buy 1 Set, **Get 1 Set FREE!**

c Classic Sheer® Midgets® Set exclusive color!

These tiny containers boast tons of uses, like bringing dips, dressings and condiments to lunch. Each is 2 oz./ 60 mL with airtight, liquid-tight seal. \$30 value. Save \$15! 81986 \$15.00