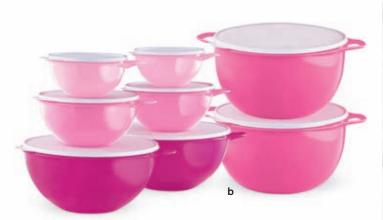

### Buy 1 Set, Get 1 Set FREE! b Thatsa® Bowl 4-Pc. Set—

exclusive set!

Includes two each 42-cup/10 L Thatsa® Mega Bowl, 32-cup/7.6 L Thatsa® Bowl, 12-cup/2.8 L Thatsa® Bowl Jr.

and 6-cup/1.4 L Thatsa® Bowl Mini. \$168 value. Save \$84!

81990 \$84.00